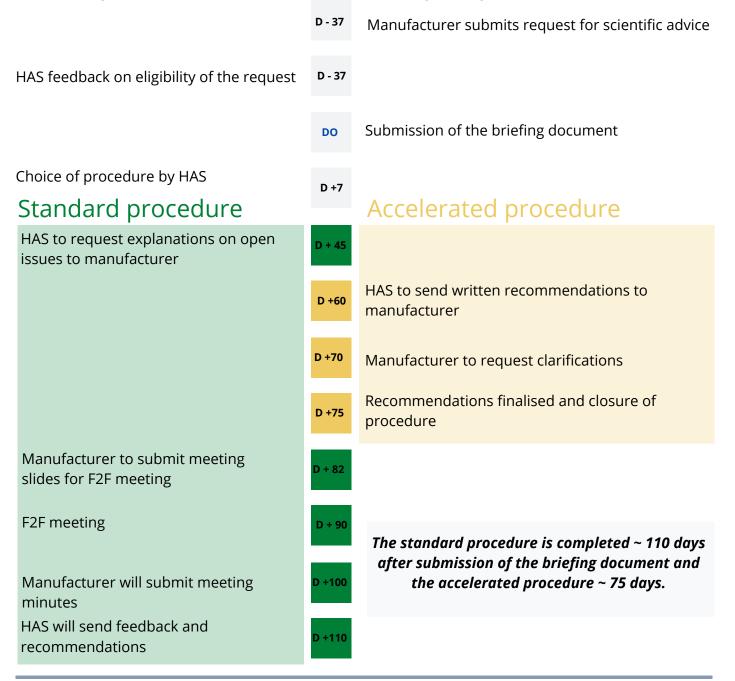

# THE PROCESS

Seven days after submission of the briefing document HAS will inform the manufacturer if the scientific advice procedure is *standard* or *accelerated*. When making the decision HAS will consider the briefing document, the degree of knowledge and complexity of the disease and the clinical development proposed.

#### The flow of procedure for the standard and accelerated pathway

# STANDARD PROCEDURE PREPARE THE MEETING

#### 45 days before the meeting

HAS will send the manufacturer a list of issues to be addressed during the face-to-face meeting.

#### **Meeting presentation**

Discussions during face-to-face meeting will be structured around a PowerPoint presentation prepared by the manufacturer. This presentation, along with the list of participants, should be sent to HAS via the SESAME platform at least 8 days before the date of the meeting. The presentation should focus on the list of issues send by HAS. The clinical background and the mechanism of action of the medicinal product should not be presented, if no issues are raised by HAS on these topics.

#### The two hour face to face meeting

The meeting takes place on HAS premises on the date pre-specified in the early dialogue calendar. HAS will inform the manufacturer who from HAS will attend the meeting. The meeting is preferred face to face, but tele/video conference can be considered.

#### After the meeting

The manufacturer is responsible for the meeting minutes and should send the draft minutes to HAS within 10 days after the meeting. Meeting minutes will not be published. HAS will provide final recommendations in response to the questions raised by the manufacturer 20 days after the face-to-face meeting. If one or several patients were consulted by the HAS, the minutes of this consultation will be appended to the final recommendations (pending prior agreement from patient[s]).

# ACCELERATED PROCEDURE

#### 75 days in total

This procedure concludes 75 days following submission of the briefing document and does not include a face-to-face meeting.

#### 2 months after submission of the briefing document

In response to the submitted questions HAS will share with the manufacturer draft written recommendations The manufacturer has 10 days to submit requests for clarifications. HAS will share final recommendations and close the procedure. IF HAS has consulted patients, the minutes of the consultations will be included in the final recommendations (pending prior agreement from the patient[s])